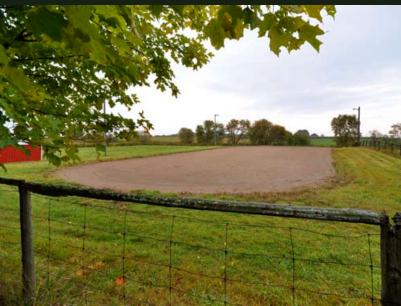

## **OUTBUILDINGS**

The well designed horse complex includes 3+ stall barn, indoor riding area, lighted outdoor ring, 3 paddocks, hay field, soft cover storage building & an additional implement shed. All in immaculate condition.

Turn-key properties such as this are hard to find. The variety of outbuildings are adaptable to many uses. Plenty of room to store all the toys!

Wonderful setting in the quiet enclave of properties along Feasby Road.