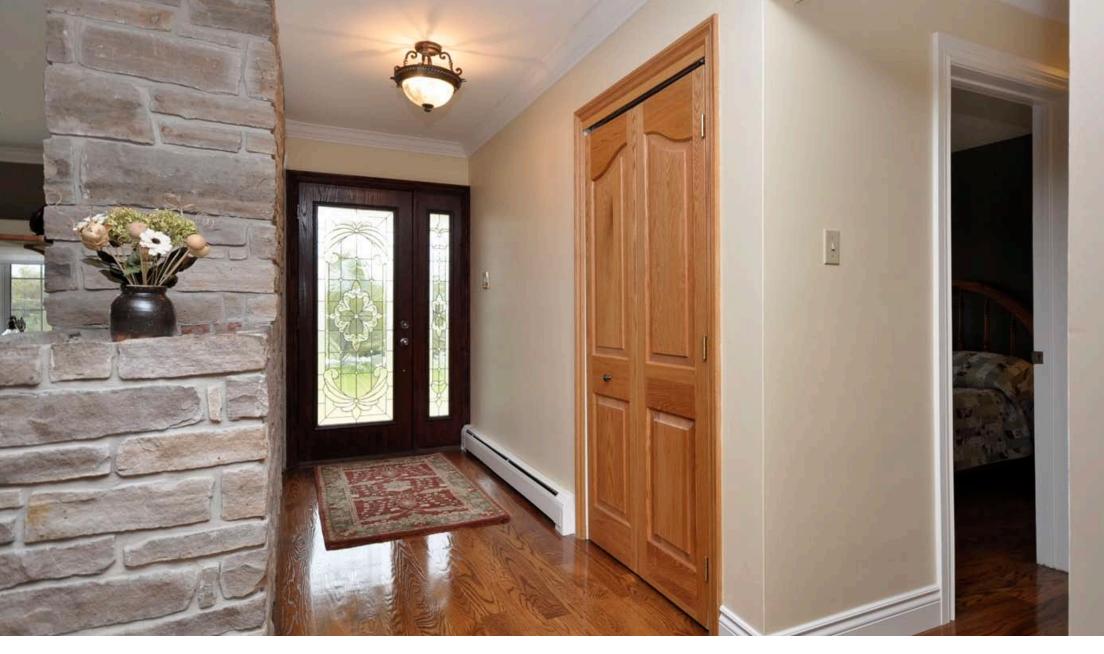

### FOYER & LIVING ROOM

Large Foyer with double closet and gleaming hardwood floors.

Lovely countryside views from the Living Room which is open to the Kitchen. The Living Room has a large south-facing picture window and a floor-to-ceiling cut stone fireplace.