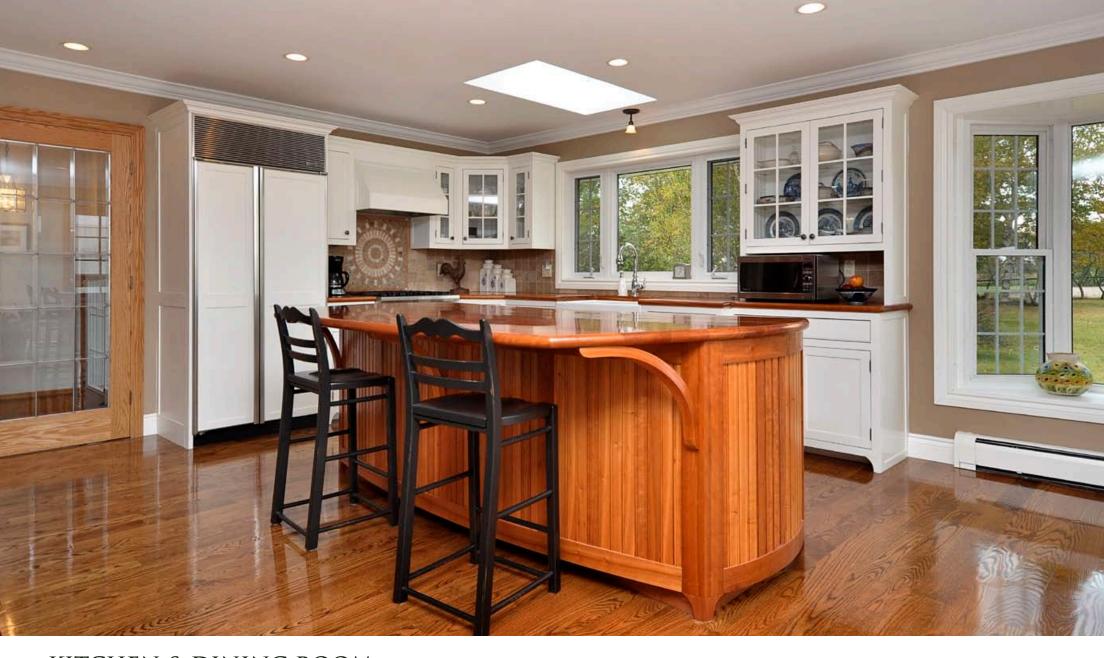

#### KITCHEN & DINING ROOM

The new Kitchen has cherrywood details, large centre island, chef's quality appliances and a double-door walk-out to the deck. There are wonderful views over the paddocks and surrounding property.