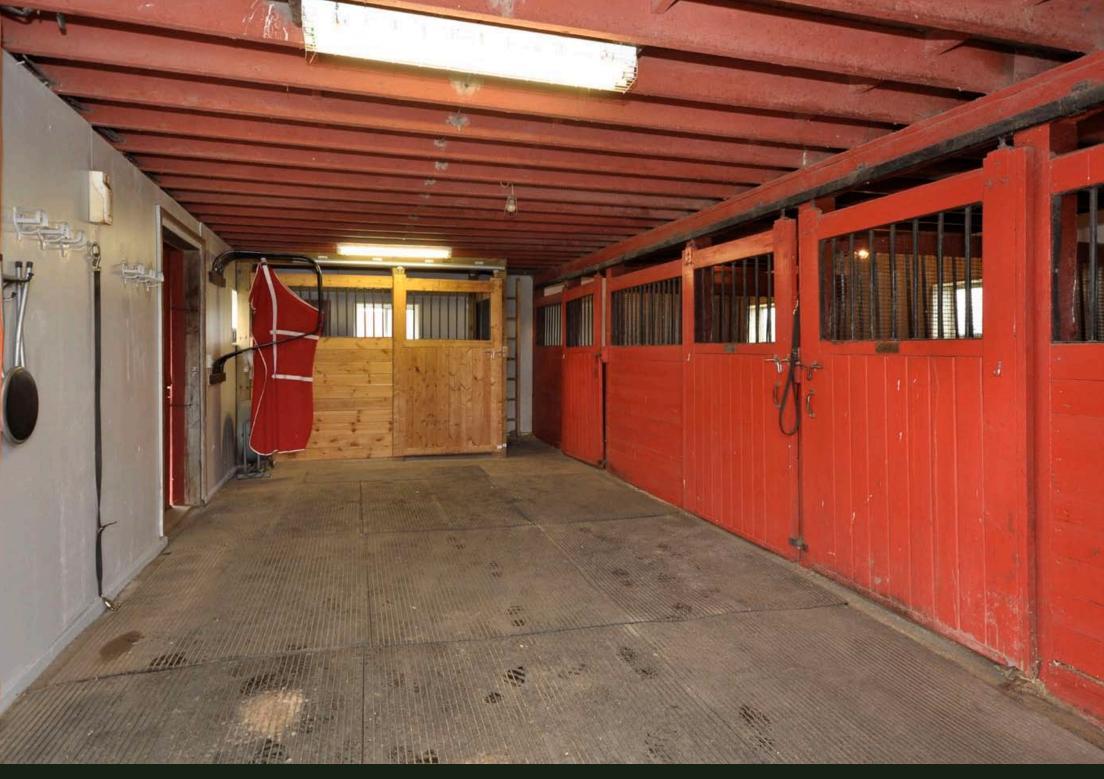

## **OUTBUILDINGS**

The well designed horse complex includes 3+ stall barn, indoor riding area, lighted outdoor ring, 3 paddocks, hay field, soft cover storage building & an additional implement shed. All in immaculate condition.