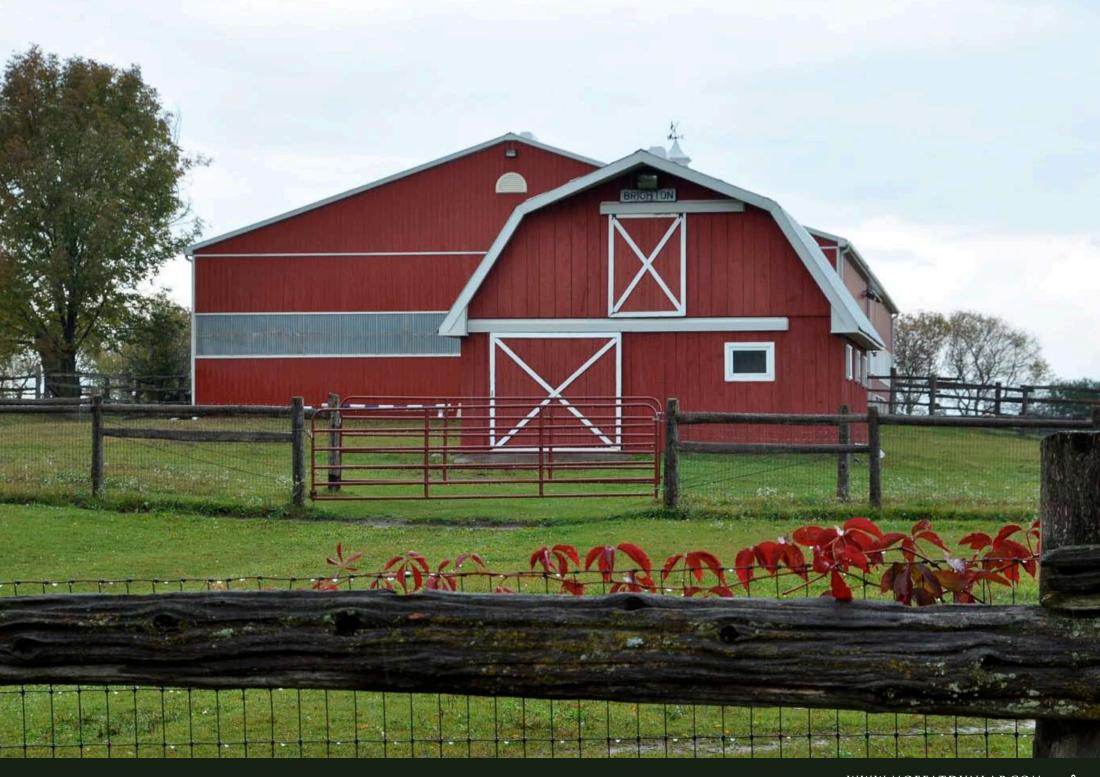

## **OUTBUILDINGS**

The well designed horse complex includes 3+ stall barn, indoor riding area, lighted outdoor ring, 3 paddocks, hay field, soft cover storage building & an additional implement shed. All in immaculate condition.

Turn-key properties such as this are hard to find. The variety of outbuildings are adaptable to many uses. Plenty of room to store all the toys!

Wonderful setting in the quiet enclave of properties along Feasby Road.