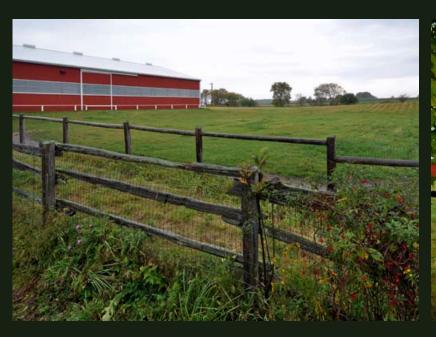

## **OUTBUILDINGS**

The well designed horse complex includes 3+ stall barn, indoor riding area, lighted outdoor ring, 3 paddocks, hay field, soft cover storage building & an additional implement shed. All in immaculate condition.

Turn-key properties such as this are hard to find. The variety of outbuildings are adaptable to many uses. Plenty of room to store all the toys!

Wonderful setting in the quiet enclave of properties along Feasby Road.