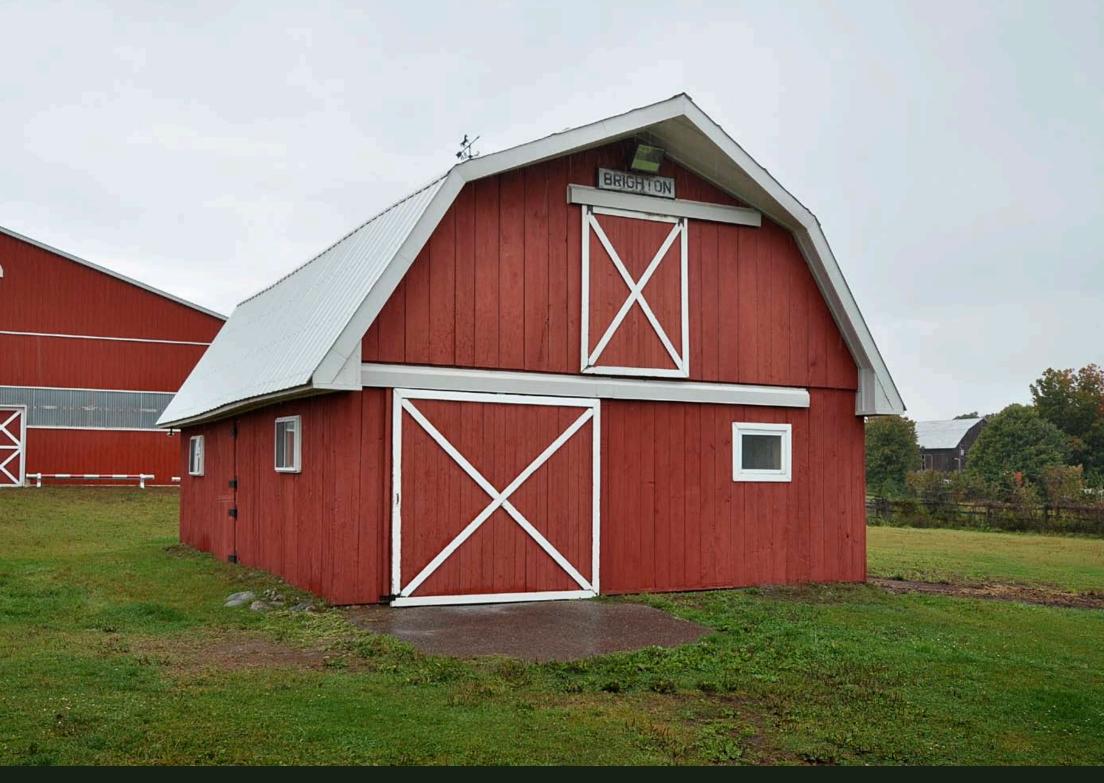

## **OUTBUILDINGS**

The well designed horse complex includes 3+ stall barn, indoor riding area, lighted outdoor ring, 3 paddocks, hay field, soft cover storage building & an additional implement shed. All in immaculate condition.

Turn-key properties such as this are hard to find. The variety of outbuildings are adaptable to many uses. Plenty of room to store all the toys!

Wonderful setting in the quiet enclave of properties along Feasby Road.