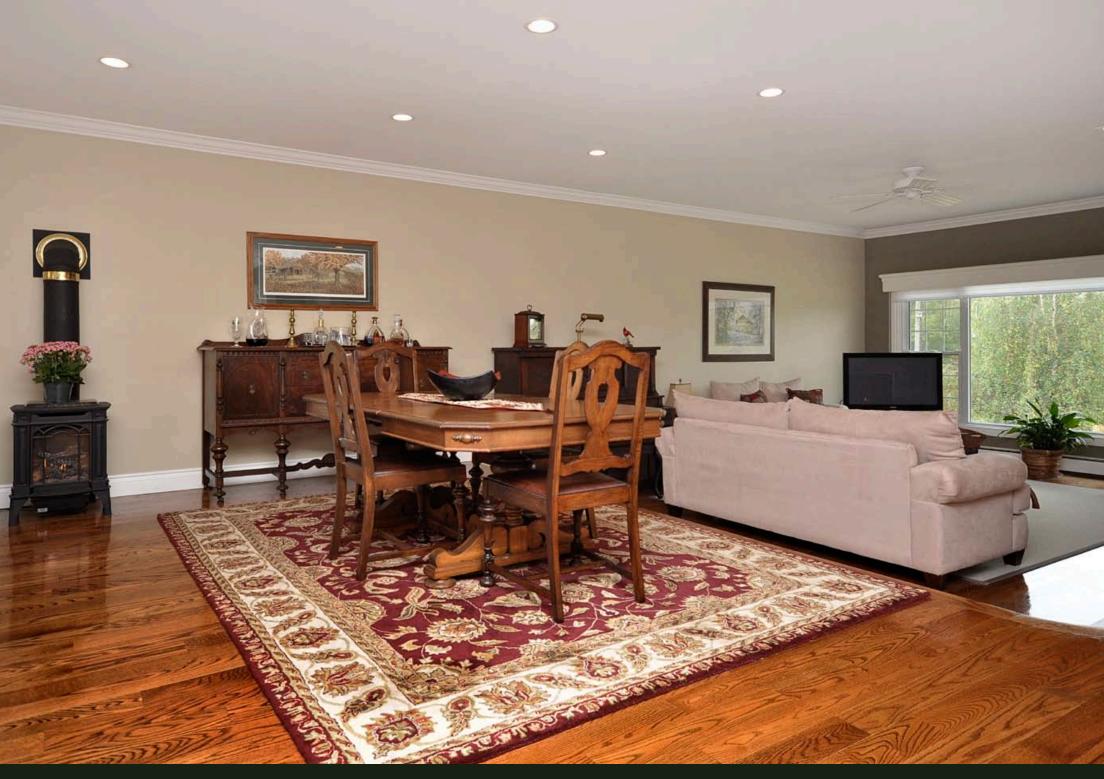

#### KITCHEN & DINING ROOM

The new Kitchen has cherrywood details, large centre island, chef's quality appliances and a double-door walk-out to the deck. There are wonderful views over the paddocks and surrounding property.

The Dining Room with oak floors & pot lights is open to the Kitchen and Living Room. Perfect for entertaining.