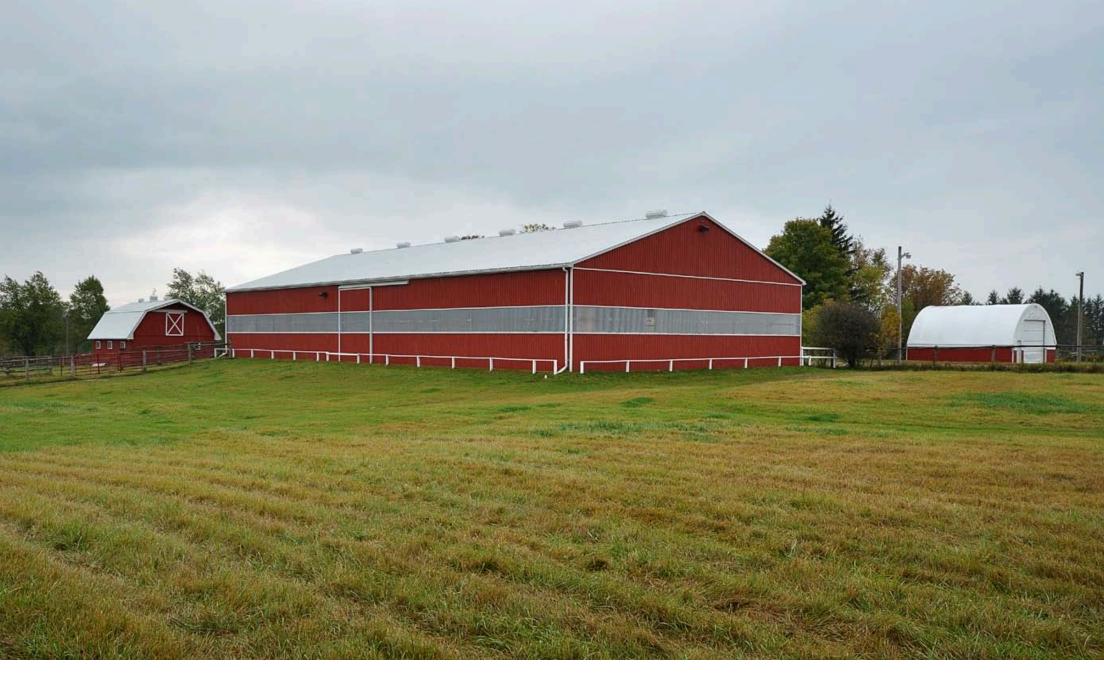

## **OUTBUILDINGS**

The well designed horse complex includes 3+ stall barn, indoor riding area, lighted outdoor ring, 3 paddocks, hay field, soft cover storage building & an additional implement shed. All in immaculate condition.

Turn-key properties such as this are hard to find. The variety of outbuildings are adaptable to many uses. Plenty of room to store all the toys!

Wonderful setting in the quiet enclave of properties along Feasby Road.