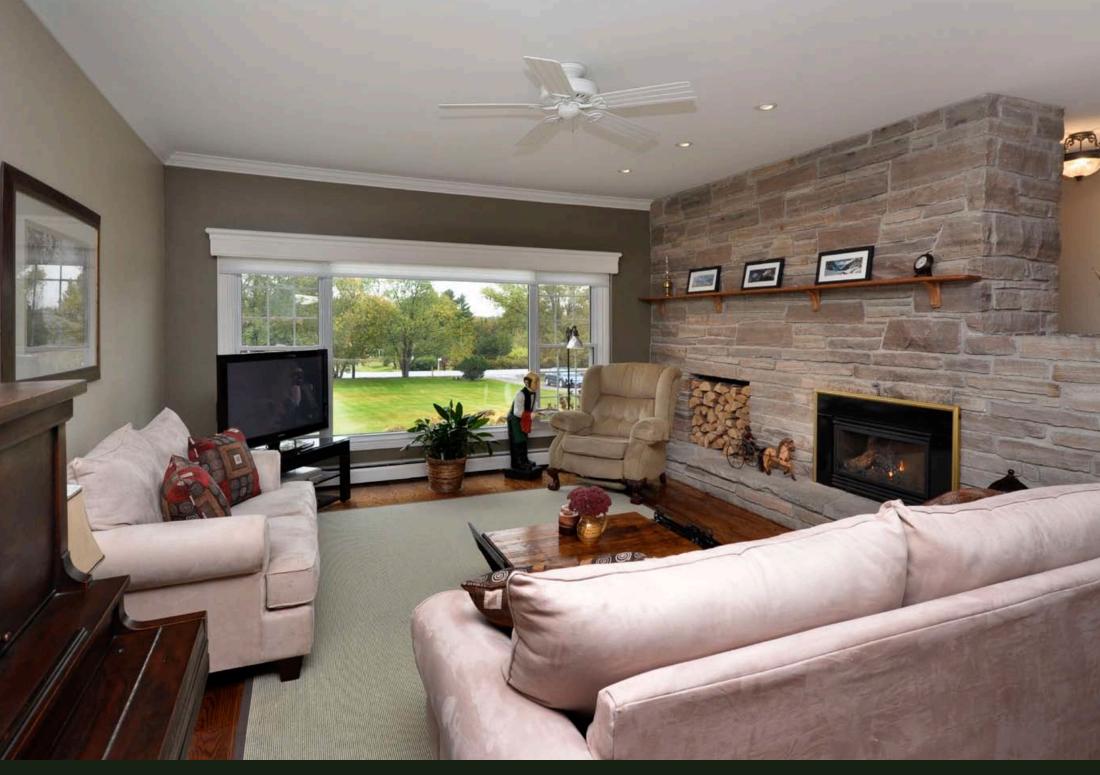

### FOYER & LIVING ROOM

Large Foyer with double closet and gleaming hardwood floors.

Lovely countryside views from the Living Room which is open to the Kitchen. The Living Room has a large south-facing picture window and a floor-to-ceiling cut stone fireplace.