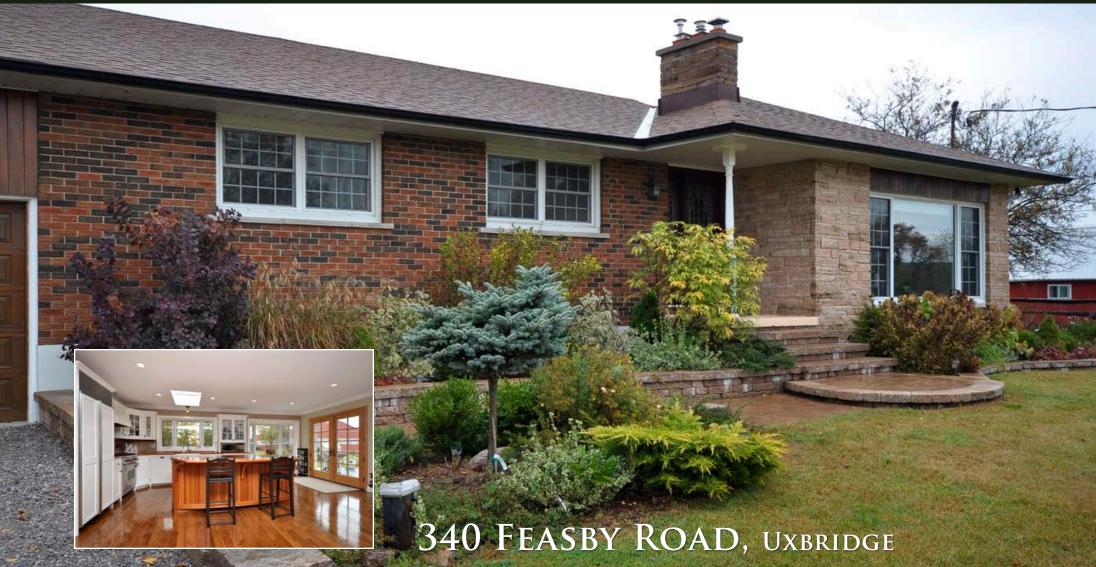

Lovely renovated country bungalow set on 10 acres with full horse facilities. Immaculate home & property located on a quiet paved road. Convenient to 407, GO Train & 404. Your own farm all ready to go!

#### KITCHEN & DINING ROOM

The new Kitchen has cherrywood details, large centre island, chef's quality appliances and a double-door walk-out to the deck. There are wonderful views over the paddocks and surrounding property.